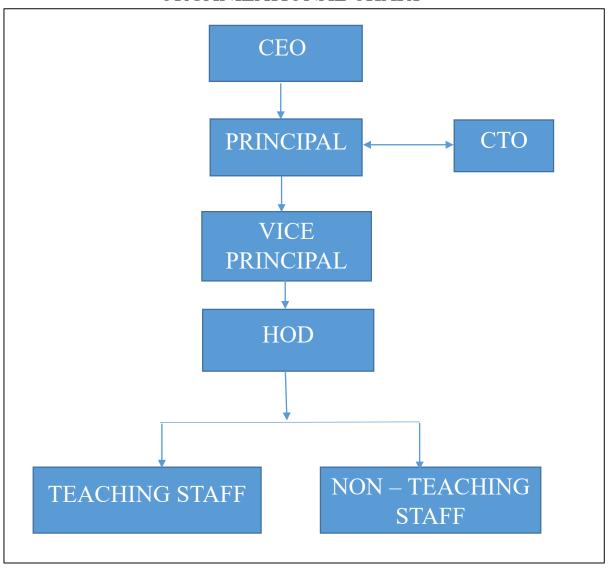

## 2024-25

| SL NO. | Particulars                                                                                                          | Content                                                                                                                                           |                                                                                                                                          |                                                                                                                                        |  |
|--------|----------------------------------------------------------------------------------------------------------------------|---------------------------------------------------------------------------------------------------------------------------------------------------|------------------------------------------------------------------------------------------------------------------------------------------|----------------------------------------------------------------------------------------------------------------------------------------|--|
| 1.1    | Name of the Institution<br>Address including Telephone,<br>Mobile, E-Mail                                            | RNS First Grade College Dr. Vishnuvardhan Road, Channasandra, RR Nagar Post, Bengaluru-560098 080-28611110, 08197346742 principalrnsfgc@gmail.com |                                                                                                                                          |                                                                                                                                        |  |
| 1.2    | Name and address of the Trust/<br>Society/Company and the Trustees<br>Address including Telephone,<br>Mobile, E-Mail | RN Shetty Trust Naveen Complex 14, Mg Road, Trinity Circle, Bangalore Bengaluru Urban Karnataka-580001 8197346742 principalrnsfgc@gmail.com       |                                                                                                                                          |                                                                                                                                        |  |
| 1.3    | Name and Address of the Vice<br>Chancellor/Principal/ Director<br>Address including Telephone,<br>Mobile, E-Mail     | Dr. Sudhe<br>RNS First<br>Dr. Vishno<br>080-8197<br>principalr                                                                                    | er Pai K.L<br>t Grade College, Channasandra<br>uvardhan Road, RR Nagar Pos<br>346742, 9845466543<br>nsfgc@gmail.com                      |                                                                                                                                        |  |
| 1.4    | Name of the affiliating university                                                                                   | Bangalore                                                                                                                                         | e University, Bengaluru                                                                                                                  |                                                                                                                                        |  |
| 1.5    | Governance                                                                                                           | SL.NO 1 2 3 4 5 6 7                                                                                                                               | Sri Satish Shetty Sri Naveen R Shetty Sri Karan Shetty Prof. Muralikrishna K Mysore Sri Kumara T Prof. Shilpa Sarand Dr. Sudheer Pai K L | DESIGNATION  Managing Trustee  Trustee  Member  Management  Representative  University Nominee  Staff Representative  Member Secretary |  |
|        | i. Organizational chart                                                                                              |                                                                                                                                                   | YES (ANNEXU                                                                                                                              | URE 1)                                                                                                                                 |  |
|        | ii. Grievance Redressal mechanism for faculty, staff, and students                                                   |                                                                                                                                                   | YES (ANNEXI                                                                                                                              | URE 2)                                                                                                                                 |  |
|        | iii. Establishment of Anti Ragging committee                                                                         |                                                                                                                                                   | YES (ANNEXU                                                                                                                              | URE 3)                                                                                                                                 |  |
|        | iv. Establishment of Online<br>Grievance Redressal Mechanism                                                         |                                                                                                                                                   | YES (ANNEXU                                                                                                                              | JRE 2)                                                                                                                                 |  |
|        | v. Details of Grievance Redressal<br>Committee in the Institution and<br>OMBUDSMAN by the University                 |                                                                                                                                                   | YES (ANNEXU                                                                                                                              | URE 4)                                                                                                                                 |  |